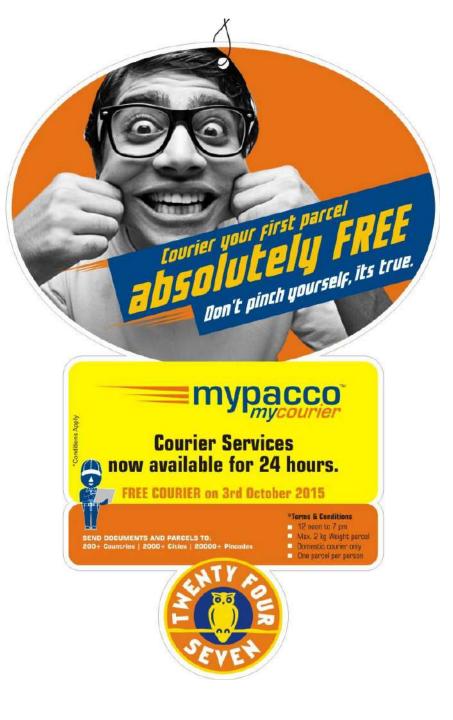

#### Courier Services now available for 24 hours. FREE COURIER on 3rd October 2015

\*Terms & Conditions
12 noon to 7 pm
Max 1 kg weight parcel
Domestic Parcel Only
One parcel per person

SEND DOCUMENTS AND PARCELS TO: 200+ Countries | 2000+ Cities | 2000+ Pincodel

#### Your first courier is absolutely FREE

Book your parcel for free upto Rs. 300/-

**Use Code: Promo100** on www.mypacco.com

# **Unheard** of Your first courier is absolutely FREE

Book your parcel for free upto Rs. 300/-

FREE

mypacco

## Unbelievable Your first courier is absolutely FREE

on www.mypacco.com

Book your parcel for free upto Rs. 300/-

Book your parcel for free upto Rs. 300/-

mypacco

**Musali Power** 