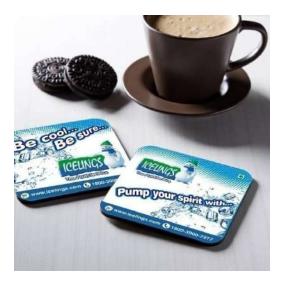

#### Theme:

ICELINGS is a tube ice made of bottled water quality purified water. In India, ice is consumed without much awareness of it's sources. It is high time to respect ice as a food...we have forgotten that "ICE IS FOOD". Plus, as a party brand...the fun elements also communicated through "Be Cool...Be Sure..." concept.

#### **Execution:**

Used merchandising as a promotional vehicle to promote the brand. Created Magnetic sticker and distributed to prospective consumers at the IOCL and BPCL outlets. Distribution of brochures and sampling done at airports/ OLA / Uber cabs / Multi Plexes etc. Plus a Snowman Mascot was created as a brand speaker to strike an instant relationship with the consumer.