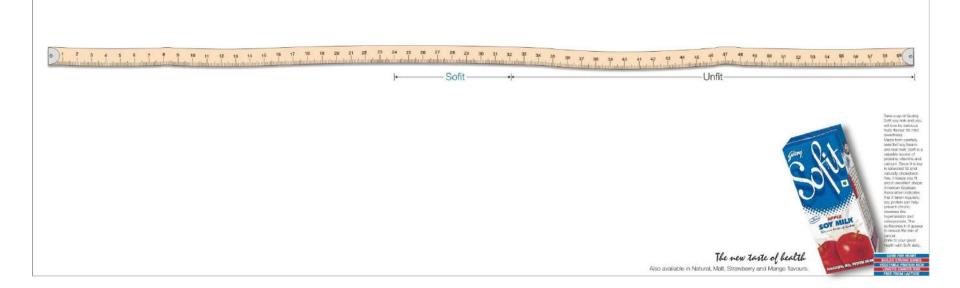

Godrej launched Sofit Soymilk in three flavours plus plain. Firstly in Mumbai then all over India in retail space from the wholesale space.

**The claim:** People who will be drinking Sofit will be in fit category. Rest will be in the unfit category. Thus making it an aspiration for the non drinkers.

Along with the fitness brand that comes in plain for the ACTIVE healther seekers. It also provides tasty fitness Soymilk with flavours like: Mango, apple and malt. (for PASSIVE health seekers. (**Baseline:** The new taste of health)