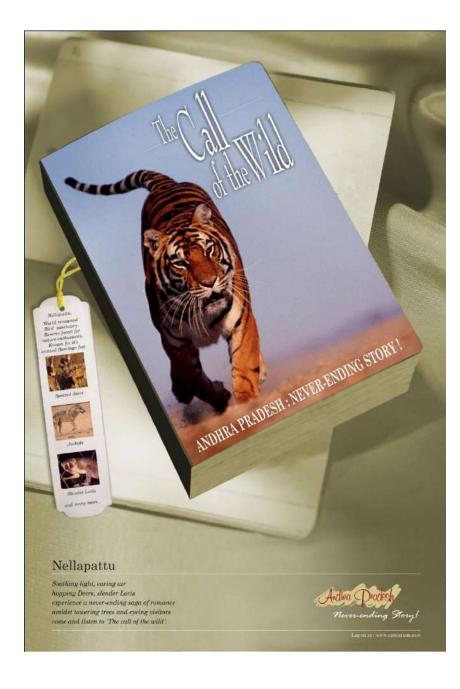

# **Client: Andhra Pradesh Tourism**

# **Objective:**

To promote Heritage at and near Hyderabad, Wildlife of Nellapattu, Back waters of Konaseema, Hills & Falls at Arakku valley and Bird Sanctuaries at Kolleru. To communicate to the international tourists through foreign publications.

### Theme:

A radically different creative execution for enhancing the image of the various destinations of Andhra Pradesh. Showcasing the destinations as good as any other world known destinations of India like Kerala, Goa or Rajasthan. Portraying destination Andhra Pradesh as the best seller and popular among the avid nature lovers and true travelers. The execution was swell received by the international audience as the visual imagery appealed to them in a big way.