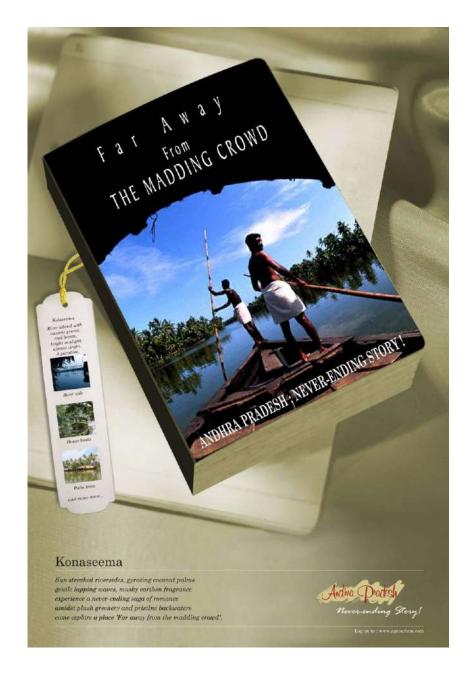

# **Client: Andhra Pradesh Tourism**

# **Objective:**

To promote Heritage at and near Hyderabad, Wildlife of Nellapattu, Back waters of Konaseema, Hills & Falls at Arakku valley and Bird Sanctuaries at Kolleru. To communicate to the international tourists through foreign publications.

### Theme:

A radically different creative execution for enhancing the image of the various destinations of Andhra Pradesh. Showcasing the destinations as good as any other world known destinations of India like Kerala, Goa or Rajasthan. Portraying destination Andhra Pradesh as the best seller and popular among the avid nature lovers and true travelers. The execution was swell received by the international audience as the visual imagery appealed to them in a big way.

# **Results:**

No official percent of increased figure provided by APTDC but the campaign was successful as there were more inquiries from the international tourists.

Client: Agarwal Packers & Movers