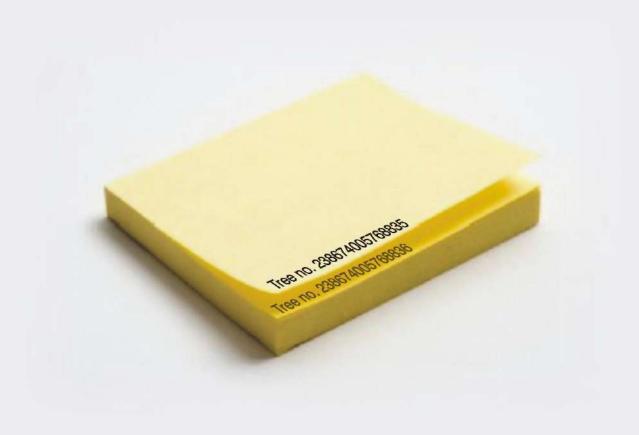

# Magazine page number 23

Magazine ad on a special thick card paper

**Social Service ads** 

World over, approximately 240000 trees are cut down every day.

Passive smoking kills.

Client: Andhra Pradesh Tourism