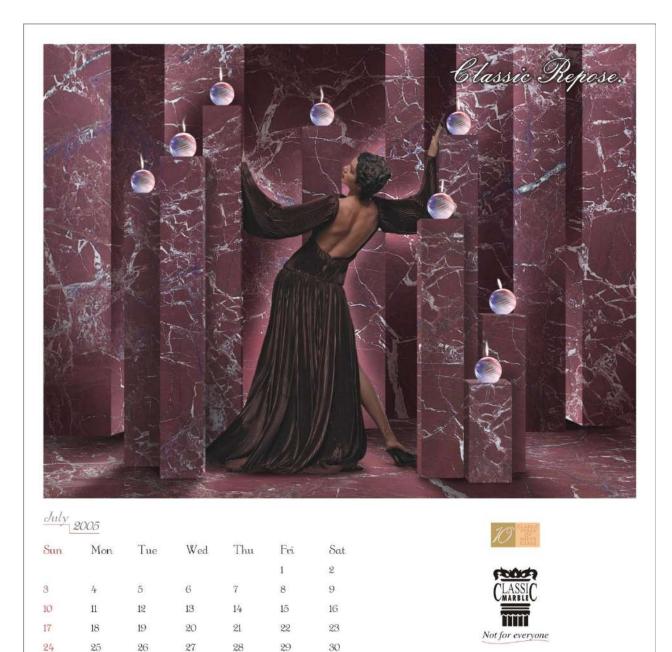

#### Theme:

Using a woman and marble together to compliment each other's emotions, moods, class and beauty.

Marble. Marble is the ultimate form of beauty made by nature.

The texture, designs, colours and feel. No wonder the great monuments and most of the wonders are made of marble.

Woman. A woman is another beautiful creation by nature. And may be the only form can be associated with marble. Her emotions and moods can be associated with the colours, patterns and feelings of the marble.

#### **Translation:**

A calendar of 12 pages was decided upon to ensure keepsake value. 12 different expressions and moods to reflect the mood evoked by the marble were chosen.

The concept was extended to posters, pocket planners, table planners, hoardings and press ads. A "Me Too" look was to be avoided in terms of the women in the images in drab expressions and poses like a ramp show with marbles plainly put in the background.

To achieve the radically different visualization, the dresses, colours, expressions of the models, make up, hair styling, poses were to take a distinct form complimenting the each marble and the expression and mood it evokes.

Classic moods.

Moods. They describe the indescribable and emote our deepest sentiments. Showcased in this calendar are classic depictions of finer emotions of every mood and moment.

Irish Grey

Tiger Onyx