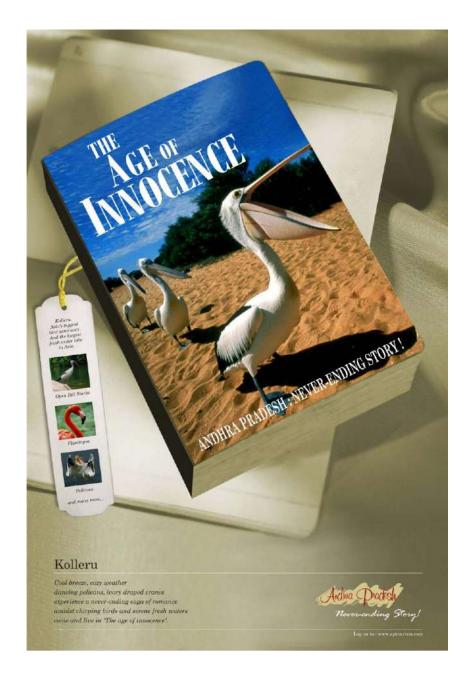

# **Client: Andhra Pradesh Tourism**

# **Objective:**

To promote Heritage at and near Hyderabad, Wildlife of Nellapattu, Back waters of Konaseema, Hills & Falls at Arakku valley and Bird Sanctuaries at Kolleru. To communicate to the international tourists through foreign publications.

### Theme:

A radically different creative execution for enhancing the image of the various destinations of Andhra Pradesh. Showcasing the destinations as good as any other world known destinations of India like Kerala, Goa or Rajasthan. Portraying destination Andhra Pradesh as the best seller and popular among the avid nature lovers and true travelers. The execution was swell received by the international audience as the visual imagery appealed to them in a big way.

# **Results:**

No official percent of increased figure provided by APTDC but the campaign was successful as there were more inquiries from the international tourists.

Client: Agarwal Packers & Movers