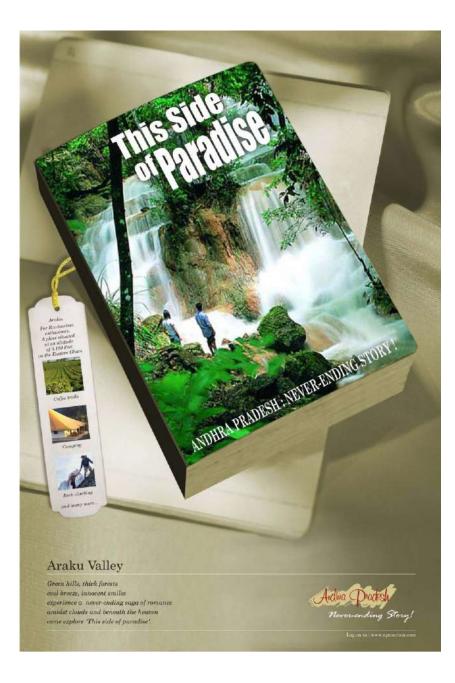

# **Client: Andhra Pradesh Tourism**

# **Objective:**

To promote Heritage at and near Hyderabad, Wildlife of Nellapattu, Back waters of Konaseema, Hills & Falls at Arakku valley and Bird Sanctuaries at Kolleru. To communicate to the international tourists through foreign publications.

### Theme:

A radically different creative execution for enhancing the image of the various destinations of Andhra Pradesh. Showcasing the destinations as good as any other world known destinations of India like Kerala, Goa or Rajasthan. Portraying destination Andhra Pradesh as the best seller and popular among the avid nature lovers and true travelers. The execution was swell received by the international audience as the visual imagery appealed to them in a big way.