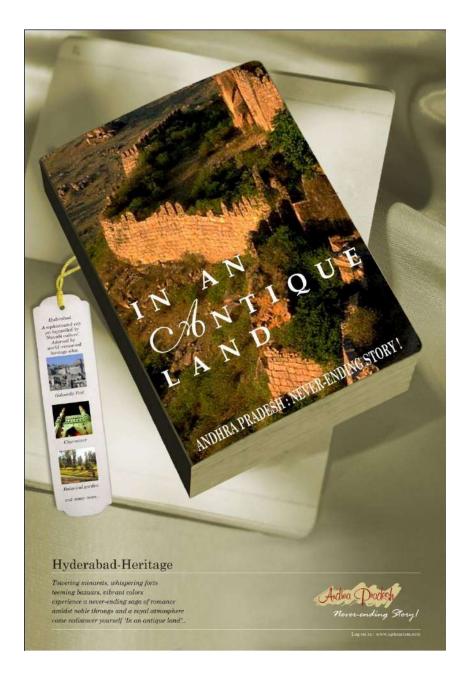

# **Client: Andhra Pradesh Tourism**

# **Objective:**

To promote Heritage at and near Hyderabad, Wildlife of Nellapattu, Back waters of Konaseema, Hills & Falls at Arakku valley and Bird Sanctuaries at Kolleru. To communicate to the international tourists through foreign publications.

### Theme:

A radically different creative execution for enhancing the image of the various destinations of Andhra Pradesh. Showcasing the destinations as good as any other world known destinations of India like Kerala, Goa or Rajasthan. Portraying destination Andhra Pradesh as the best seller and popular among the avid nature lovers and true travelers. The execution was swell received by the international audience as the visual imagery appealed to them in a big way.