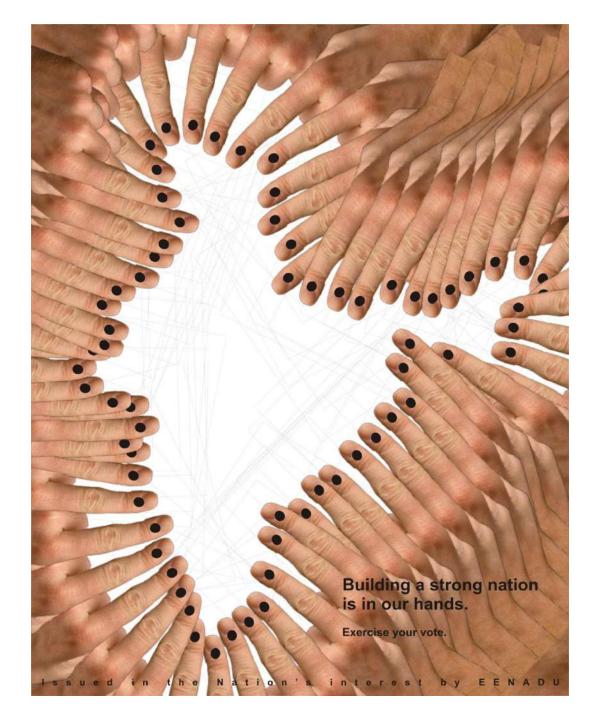

# **Client: Andhra Pradesh Tourism**

# **Objective:**

To promote Heritage at and near Hyderabad, Wildlife of Nellapattu, Back waters of Konaseema, Hills & Falls at Arakku valley and Bird Sanctuaries at Kolleru. To communicate to the international tourists through foreign publications.

### Theme:

A radically different creative execution for enhancing the image of the various destinations of Andhra Pradesh. Showcasing the destinations as good as any other world known destinations of India like Kerala, Goa or Rajasthan. Portraying destination Andhra Pradesh as the best seller and popular among the avid nature lovers and true travelers. The execution was swell received by the international audience as the visual imagery appealed to them in a big way.

# **Results:**

No official percent of increased figure provided by APTDC but the campaign was successful as there were more inquiries from the international tourists.

Client: Agarwal Packers & Movers