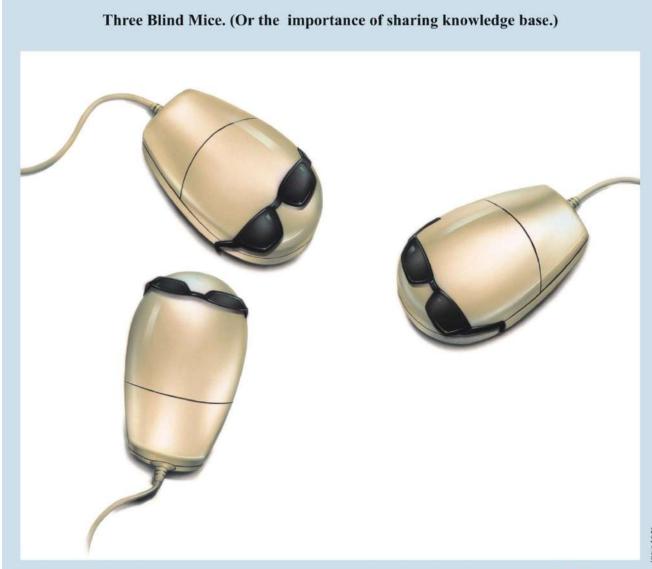

## Theme:

Using the mouse as the representation of the IT company and how it provides solutions. This was communicated through the stories we have grown-up upon.

Imagine your own productivity if you could discover the balance 70% as well. Which is precisely what we at Maestros enable you to achieve. We have over 9 years of effective thinking behind us. 9 years of continuous structured learning. 9 years of holistic answers. 9 years of mapping the appropriate technology to customer needs. 9 years of imparting exceptional benefits to customers, unleashing the power of IT. Whether it be developing medical embedded systems, software solutions, eBusiness applications, technical support or knowledge transfer across platforms, we deliver 100%. Even the competitors who deal with us have realised one thing-we don't compete, we complement.