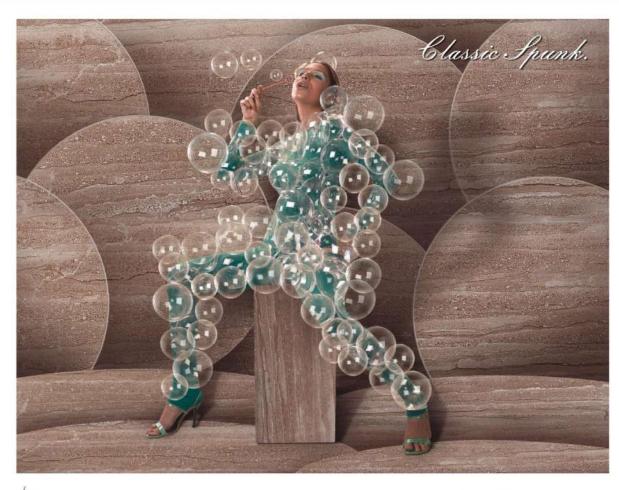

Brochure

Client: Classic Marble Won Bronze in AD Club

#### Theme:

Using a woman and marble together to compliment each other's emotions, moods, class and beauty.

Marble. Marble is the ultimate form of beauty made by nature.

The texture, designs, colours and feel. No wonder the great monuments and most of the wonders are made of marble.

Woman. A woman is another beautiful creation by nature. And may be the only form can be associated with marble. Her emotions and moods can be associated with the colours, patterns and feelings of the marble.

#### **Translation:**

A calendar of 12 pages was decided upon to ensure keepsake value. 12 different expressions and moods to reflect the mood evoked by the marble were chosen.

The concept was extended to posters, pocket planners, table planners, hoardings and press ads. A "Me Too" look was to be avoided in terms of the women in the images in drab expressions and poses like a ramp show with marbles plainly put in the background.

To achieve the radically different visualization, the dresses, colours, expressions of the models, make up, hair styling, poses were to take a distinct form complimenting the each marble and the expression and mood it evokes.