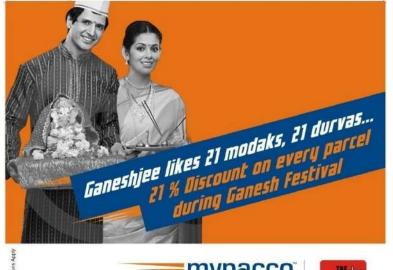

#### Promo code: Discount 21 Offer is Valid till 25th Oct. 2015

Offer is valid till 25th Oct. 2015

SEND DOCUMENTS AND PARCELS TO: 200+ Countries | 2000+ Cities | 20000+ Pincodes Now, 4 ways to courier parcel: