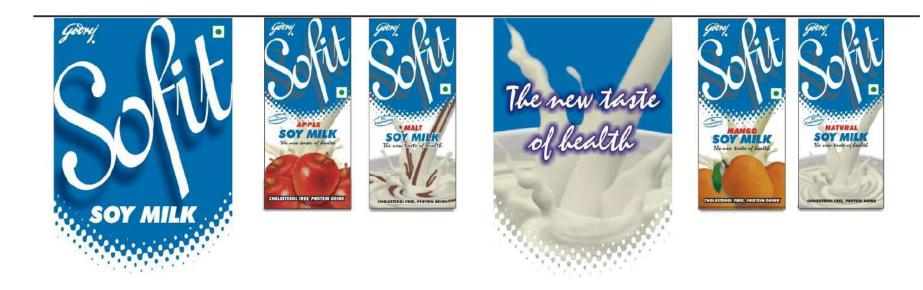

Godrej launched Sofit Soymilk in three flavours plus plain. Firstly in Mumbai then all over India in retail space from the wholesale space.

**The claim:** People who will be drinking Sofit will be in fit category. Rest will be in the unfit category. Thus making it an aspiration for the non drinkers.

Along with the fitness brand that comes in plain for the ACTIVE healther seekers. It also provides tasty fitness Soymilk with flavours like: Mango, apple and malt. (for PASSIVE health seekers. (**Baseline:** The new taste of health)

Follow up Campaign

#### Follow up Campaign

Modern Trade – Floor Unit

GOOD FOR HEART BUILDS STRONG BONES VEGETABLE PROTEIN RICH LOWERS CANCER RISK FREE FROM LACTOSE

CAP

**Promoters Uniform** 