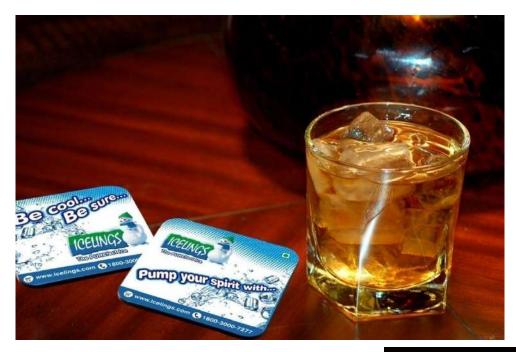

#### Theme:

ICELINGS is a tube ice made of bottled water quality purified water. In India, ice is consumed without much awareness of it's sources. It is high time to respect ice as a food...we have forgotten that "ICE IS FOOD". Plus, as a party brand...the fun elements also communicated through "Be Cool...Be Sure..." concept.

# Be cool... Be sure...

First time in India... Packaged ice made of BOTTLED WATER QUALITY purified water.

Ice is the forgotten food in India. We consume good quality, safe and hygienic food - If's high time we take as much care while consuming ice. Health-conscious consumers know the difference between untreated water and branded bottled water. The same is the of packaged ice made of BOTTLED WATER QUALITY purified water. Remember, ICE IS FOODI