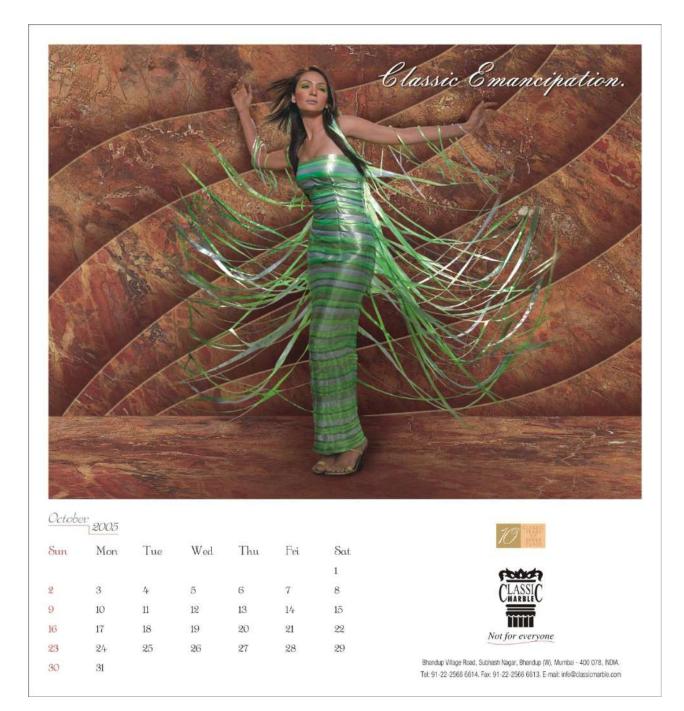

#### Theme:

Using a woman and marble together to compliment each other's emotions, moods, class and beauty.

Marble. Marble is the ultimate form of beauty made by nature.

The texture, designs, colours and feel. No wonder the great monuments and most of the wonders are made of marble.

Woman. A woman is another beautiful creation by nature. And may be the only form can be associated with marble. Her emotions and moods can be associated with the colours, patterns and feelings of the marble.

#### **Translation:**

A calendar of 12 pages was decided upon to ensure keepsake value. 12 different expressions and moods to reflect the mood evoked by the marble were chosen.

The concept was extended to posters, pocket planners, table planners, hoardings and press ads. A "Me Too" look was to be avoided in terms of the women in the images in drab expressions and poses like a ramp show with marbles plainly put in the background.

To achieve the radically different visualization, the dresses, colours, expressions of the models, make up, hair styling, poses were to take a distinct form complimenting the each marble and the expression and mood it evokes.

Breccia Diana

Rosso Lavante

10

Not for everyone

| Sun | Mon | Tue | Wed | Thu | Fri | Sat |
|-----|-----|-----|-----|-----|-----|-----|
|     |     |     |     |     |     | 1   |
| 2   | 3   | 14  | 5   | 6   | 7   | 8   |
| 9   | 10  | 11  | 12  | 13  | 14  | 15  |
| 16  | 17  | 18  | 19  | 20  | 21  | 22  |
| 23  | 24  | 25  | 26  | 27  | 28  | 29  |
| 30  | 31  |     |     |     |     |     |