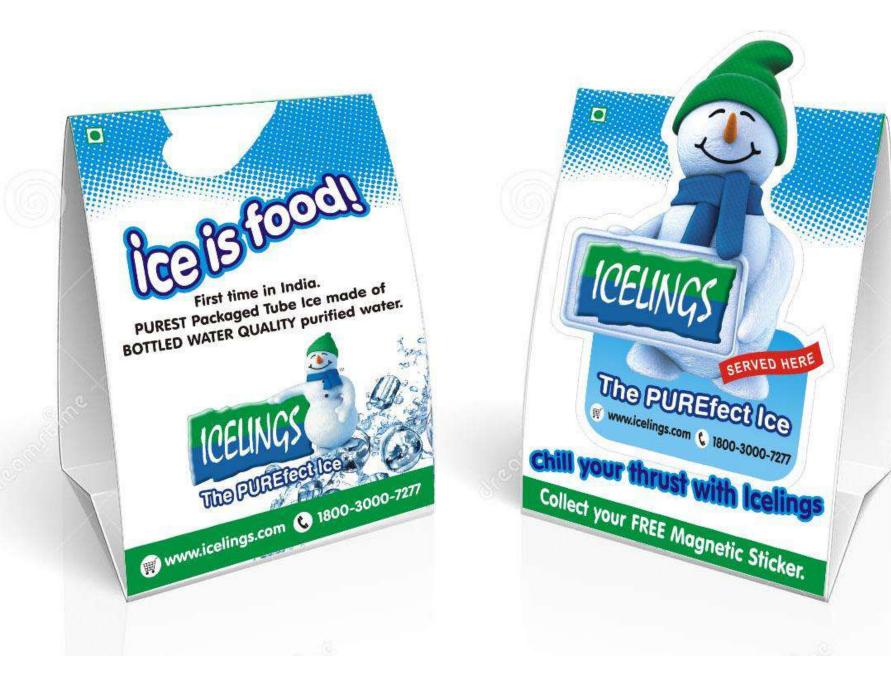

#### Theme:

ICELINGS is a tube ice made of bottled water quality purified water. In India, ice is consumed without much awareness of it's sources. It is high time to respect ice as a food...we have forgotten that "ICE IS FOOD". Plus, as a party brand...the fun elements also communicated through "Be Cool...Be Sure..." concept.

#### **Execution:**

Used merchandising as a promotional vehicle to promote the brand. Created Magnetic sticker and distributed to prospective consumers at the IOCL and BPCL outlets. Distribution of brochures and sampling done at airports/ OLA / Uber cabs / Multi Plexes etc. Plus a Snowman Mascot was created as a brand speaker to strike an instant relationship with the consumer.

# Be cool... Be sure...

First time in India... Packaged ice made of BOTTLED WATER QUALITY purified water.

Ice is the forgotten food in India. We consume good quality, safe and hygienic food - If's high time we take as much care while consuming ice. Health-conscious consumers know the difference between untreated water and branded bottled water. The same is the of packaged ice made of BOTTLED WATER QUALITY purified water. Remember, ICE IS FOODI