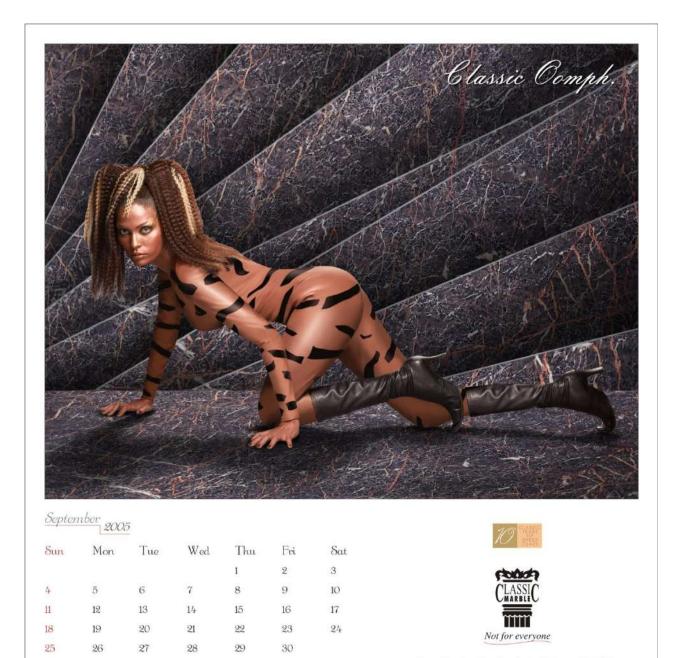

#### Theme:

Using a woman and marble together to compliment each other's emotions, moods, class and beauty.

Marble. Marble is the ultimate form of beauty made by nature.

The texture, designs, colours and feel. No wonder the great monuments and most of the wonders are made of marble.

Woman. A woman is another beautiful creation by nature. And may be the only form can be associated with marble. Her emotions and moods can be associated with the colours, patterns and feelings of the marble.

#### **Translation:**

A calendar of 12 pages was decided upon to ensure keepsake value. 12 different expressions and moods to reflect the mood evoked by the marble were chosen.

The concept was extended to posters, pocket planners, table planners, hoardings and press ads. A "Me Too" look was to be avoided in terms of the women in the images in drab expressions and poses like a ramp show with marbles plainly put in the background.

To achieve the radically different visualization, the dresses, colours, expressions of the models, make up, hair styling, poses were to take a distinct form complimenting the each marble and the expression and mood it evokes.

Classic moods.

Moods. They describe the indescribable and emote our deepest sentiments. Showcased in this calendar are classic depictions of finer emotions of every mood and moment.

Irish Grey

Tiger Onyx