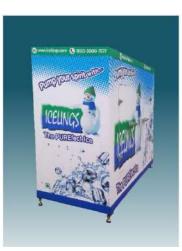

### ICELINGS

#### **Client: ICELINGS**

#### Job:

360 degree campaign

#### **Objective:**

To drive home the benefits of ICELINGS. The Pure & Perfect Ice. To reach to premium segment who indulge in parties, get together and traders such as wedding planners.

#### Theme:

ICELINGS is a tube ice made of bottled water quality purified water. In India, ice is consumed without much awareness of it's sources. It is high time to respect ice as a food...we have forgotten that "ICE IS FOOD". Plus, as a party brand...the fun elements also communicated through "Be Cool...Be Sure..." concept.

#### **Execution:**

Used merchandising as a promotional vehicle to promote the brand. Created Magnetic sticker and distributed to prospective consumers at the IOCL and BPCL outlets. Distribution of brochures and sampling done at airports/ OLA / Uber cabs / Multi Plexes etc. Plus a Snowman Mascot was created as a brand speaker to strike an instant relationship with the consumer.

#### **Result:**

The brand is extremely popular and grabbed the attention. In six months the real sale is increasing by 20 to 25% per month.

🛒 www.icelings.com 🌜 1800-3000-7277

ICELINGS

The PUREfeet lee

Manufactured & Marketed by CHIRAG ICE FACTORY PRIVATE LIMITED D-29/12, M.I.D.C., Turbhe, Naw Mumbal-400705.