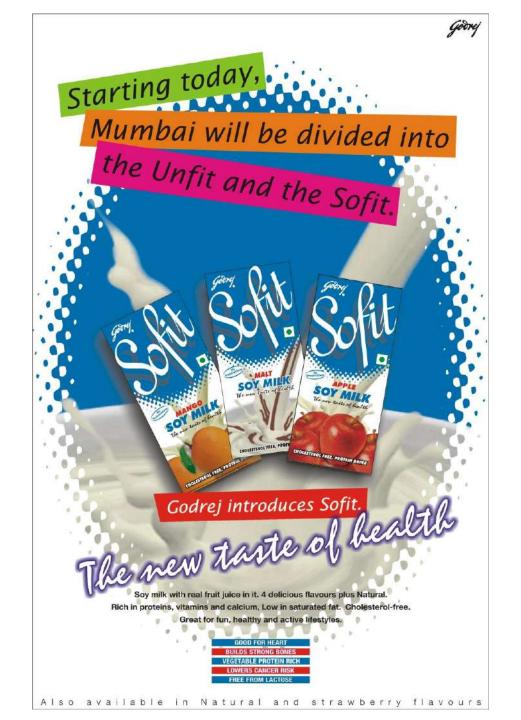

Godrej launched Sofit Soymilk in three flavours plus plain. Firstly in Mumbai then all over India in retail space from the wholesale space.

**The claim:** People who will be drinking Sofit will be in fit category. Rest will be in the unfit category. Thus making it an aspiration for the non drinkers.

Along with the fitness brand that comes in plain for the ACTIVE healther seekers. It also provides tasty fitness Soymilk with flavours like: Mango, apple and malt. (for PASSIVE health seekers. (**Baseline:** The new taste of health)

#### Follow up Campaign

Modern Trade – Floor Unit

GOOD FOR HEART BUILDS STRONG BONES VEGETABLE PROTEIN RICH LOWERS CANCER RISK FREE FROM LACTOSE

CAP

**Promoters Uniform** 