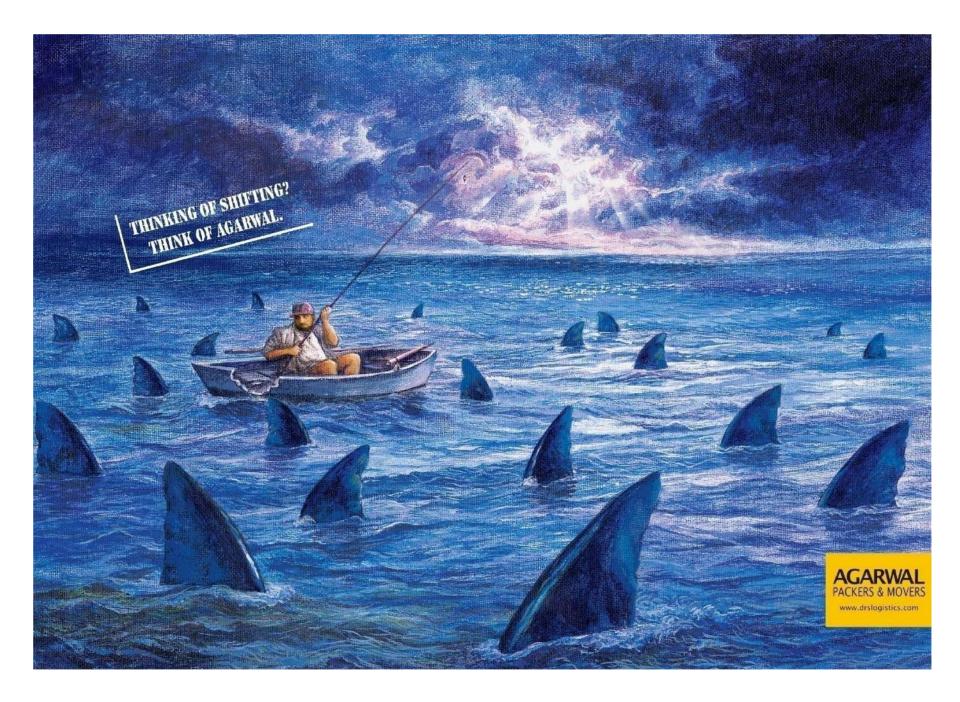

# Client: Agarwal Packers & Movers

#### Theme:

When it comes to shifting homes Agarwal Packers and Movers is the leader and is the only name that etches into the mind slot. Taking the advantage of leadership and stressing on shifting homes as the main message.

Creative translations:

1. Thinking of shifting? Think of Agarwal

2.We make sense out of shifting

As a leader, can take a stance and make a statement.

# **Photo Courtesy:**

Thomas Herbrich

Campaign No. 1