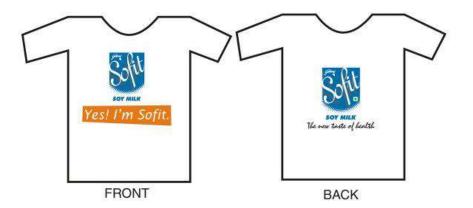

Godrej launched Sofit Soymilk in three flavours plus plain. Firstly in Mumbai then all over India in retail space from the wholesale space.

**The claim:** People who will be drinking Sofit will be in fit category. Rest will be in the unfit category. Thus making it an aspiration for the non drinkers.

Along with the fitness brand that comes in plain for the ACTIVE healther seekers. It also provides tasty fitness Soymilk with flavours like: Mango, apple and malt. (for PASSIVE health seekers. (**Baseline:** The new taste of health)