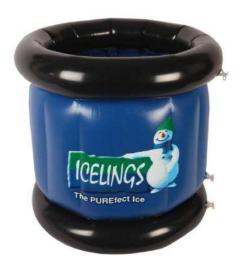

### ICELINGS

#### **Client: ICELINGS**

#### Theme:

ICELINGS is a tube ice made of bottled water quality purified water. In India, ice is consumed without much awareness of it's sources. It is high time to respect ice as a food...we have forgotten that "ICE IS FOOD". Plus, as a party brand...the fun elements also communicated through "Be Cool...Be Sure..." concept.