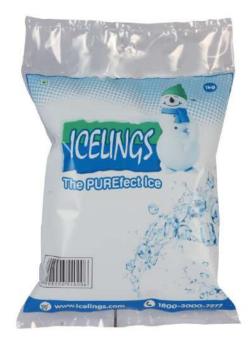

#### Theme:

ICELINGS is a tube ice made of bottled water quality purified water. In India, ice is consumed without much awareness of it's sources. It is high time to respect ice as a food...we have forgotten that "ICE IS FOOD". Plus, as a party brand...the fun elements also communicated through "Be Cool...Be Sure..." concept.

#### **Execution:**

Used merchandising as a promotional vehicle to promote the brand. Created Magnetic sticker and distributed to prospective consumers at the IOCL and BPCL outlets. Distribution of brochures and sampling done at airports/ OLA / Uber cabs / Multi Plexes etc. Plus a Snowman Mascot was created as a brand speaker to strike an instant relationship with the consumer.