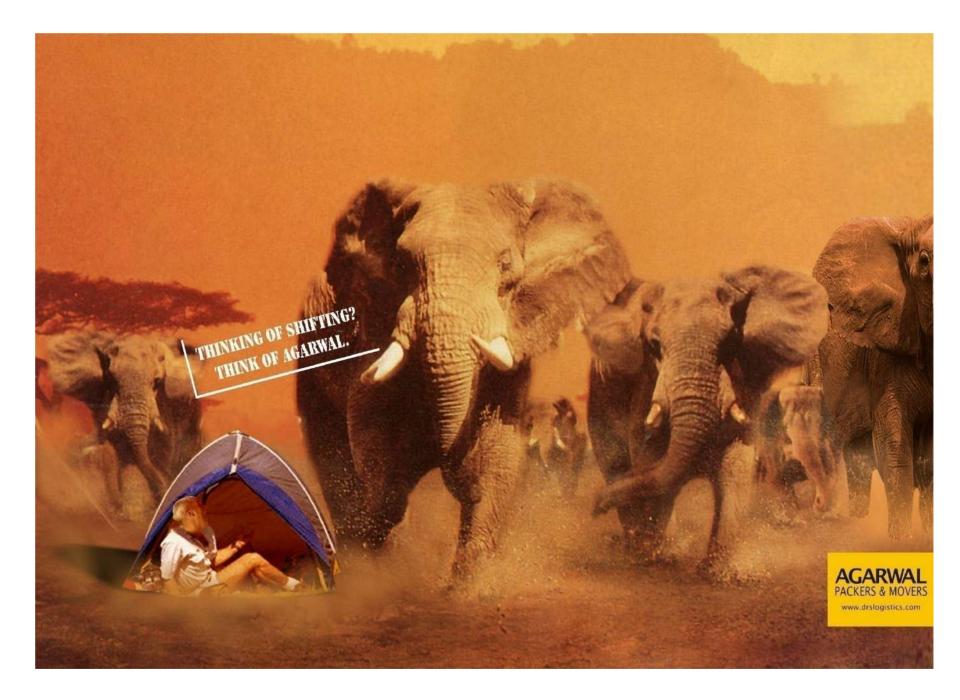

#### Theme:

When it comes to shifting homes Agarwal Packers and Movers is the leader and is the only name that etches into the mind slot. Taking the advantage of leadership and stressing on shifting homes as the main message.

Creative translations:

1. Thinking of shifting? Think of Agarwal

2.We make sense out of shifting

As a leader, can take a stance and make a statement.

# **Result:**

Outstanding outcome of both the campaigns run for six months each,

The brand became a top of the mind brand because of the likability factor of the concept. There was 53% jump in enquiries and a 30% got converted. The "We make sense out of shifting" campaign won the Ad Club Silver for outstanding Print Campaign.