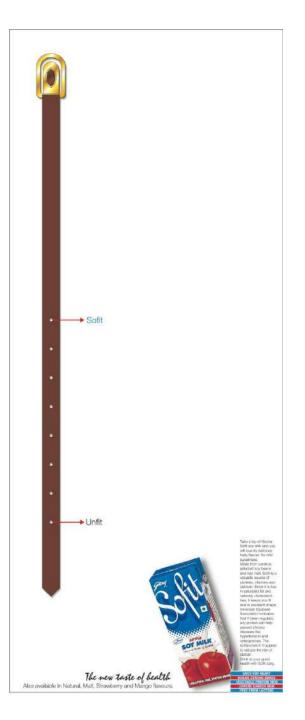

Godrej launched Sofit Soymilk in three flavours plus plain. Firstly in Mumbai then all over India in retail space from the wholesale space.

**The claim:** People who will be drinking Sofit will be in fit category. Rest will be in the unfit category. Thus making it an aspiration for the non drinkers.

Along with the fitness brand that comes in plain for the ACTIVE healther seekers. It also provides tasty fitness Soymilk with flavours like: Mango, apple and malt. (for PASSIVE health seekers. (**Baseline:** The new taste of health)