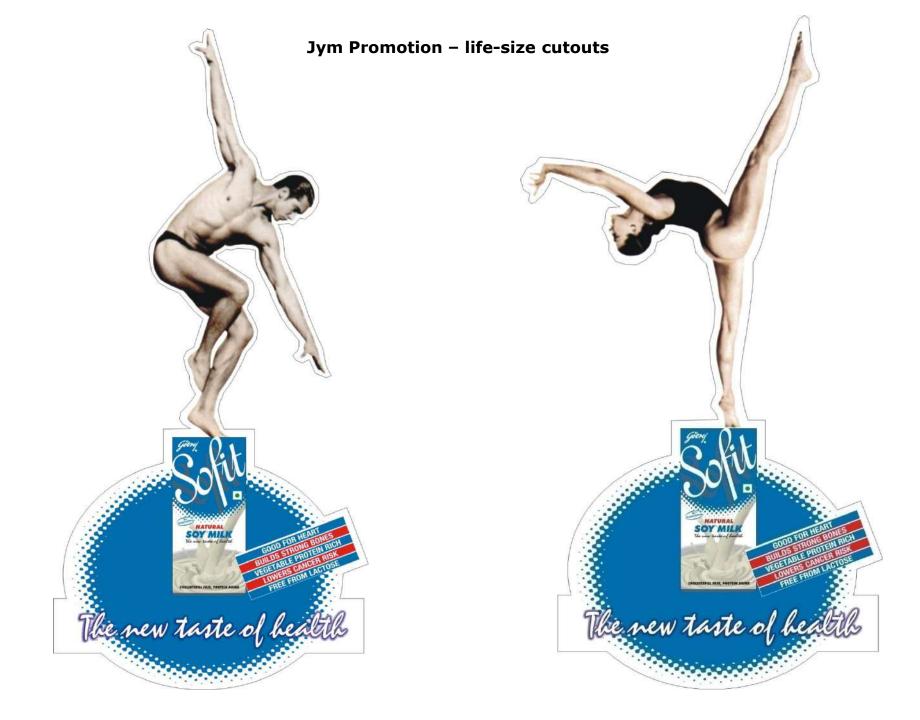

Launched with print media and POSM.

Promoted at gyms and doctors' clinics.

This entire campaign is a testimony to our ability as a complete creative agency. Along with research and planning a brand launching strategy we executed all possible ATL & BTL medias to promote this brand. Later the brand was promoted with the TVC saying "A soya movement called Sofit" to strengthen the leadership of the brand.

#### Follow up Campaign

Modern Trade – Floor Unit

GOOD FOR HEART BUILDS STRONG BONES VEGETABLE PROTEIN RICH LOWERS CANCER RISK FREE FROM LACTOSE

CAP

**Promoters Uniform** 